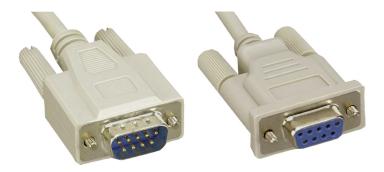

## DB9/RS-232 Computer Cable

EGA DB9M/DB9F 25' Modem Cable features one DB9 female and one DB9 male connector, allowing you to connect a serial printer to a 9 pin serial port, or transfer files from PC to PC via serial port connection. Male-to-female cable is typically used to extend your existing male-to-male cable and is designed to provide a reliable, long-lasting connection.

## EGA DB9M/DB9F 25'

## FEATURES:

- DB9 (Male) to DB9 (Female) Connectors
- 25 Ft 9c x 28 AWG Cable
- Heavy-Duty Mylar Foil Shield

Part No: 45-306

| Product Details: |                         |        |       |             |              |
|------------------|-------------------------|--------|-------|-------------|--------------|
| Part No.         | DESCRIPTION             | LENGTH | Color | CABLE       | FERRITE BEAD |
| 45-306           | DB9 (MALE)/DB9 (FEMALE) | 25 FT. | PUTTY | 9C X 28 AWG | NO           |